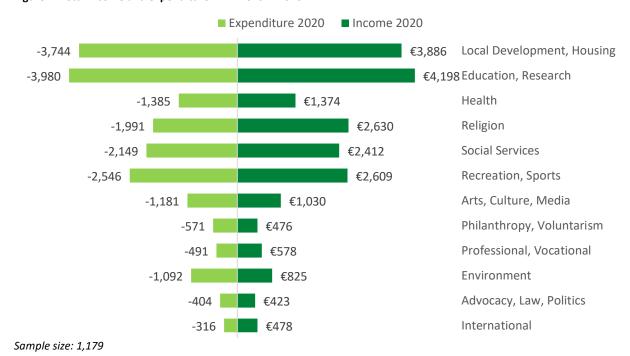

#### **TOTAL INCOME**

The sector's total income during 2020 was €20.92 billion<sup>3</sup>. Overall, total income decreased by 5%, reflecting the negative impact of Covid-19 on the sector. Around 30% of nonprofit organisations experienced financial losses during the year. Some sectors were more adversely impacted than others, as shown in Figure 4, below, which presents the total estimated income and expenditure for each subsector. Total income fell short of total expenditure in the subsectors of Health, Environment, Philanthropy and the Arts. Despite this overall decrease, it is likely that additional State support played a vital role in mitigating further income loss.

Figure 4. Total income and expenditure in millions in 2020

<sup>&</sup>lt;sup>3</sup> Although the estimation of total income has increased in relation to previous reports, this does not reflect a real increase during 2020 but rather is a result of more organisations having registered and shared their accounts, leading to a higher quality of data.

5% of the organisations in the sample reported zero income and 3% reported zero expenditure.

Table 3. Change in total income by subsector.

| Subsector                  | Total income change 2020 - 2019 |
|----------------------------|---------------------------------|
| Arts, Culture, Media       | -25%                            |
| Recreation, Sport          | -11%                            |
| Education, Research        | -2%                             |
| Health                     | -7%                             |
| Social Services            | 3%                              |
| Local Development, Housing | -4%                             |
| Environment                | -7%                             |
| Advocacy, Law, Politics    | -2%                             |
| Philanthropy, Voluntarism  | 16%                             |
| International              | -9%                             |
| Religion                   | 34%                             |
| Professional, Vocational   | -5%                             |