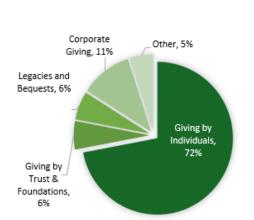

#### INTERNATIONAL COMPARISONS ON SOURCES OF FUNDRAISED INCOME

In 2020, Ireland's fundraising relied mainly on individual giving (77%), which increased in relation to the previous year (70%). For this analysis, individual giving encompasses appeals and campaigns, major donations, regular/committed giving and other general donations. Trust and Foundations represented 6% of the total giving, as did Legacies and Bequests, which decreased, proportionally, by half from the previous year. Corporate Giving was the second largest source of fundraising (11%) (Figure 15).

Conversely, the UK and the US have smaller proportions of giving coming from individuals and corporations, due to higher contributions from Trusts and Foundations, and Legacies and Bequests. Countries of a comparable population to Ireland, which has 164 trusts and foundations, have a considerably higher number of this type of entities (Benefacts, 2021). This, in part, explains the lower