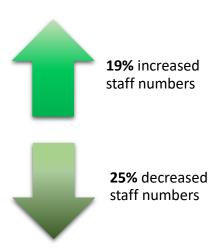

#### **EMPLOYMENT IN NONPROFITS**

The sector's workforce experienced a 2% decrease during 2020. While 25% of organisations saw staffing decrease, 19% saw an increase and the remaining 56% saw no change at all.