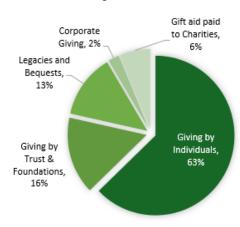

#### INTERNATIONAL COMPARISONS ON SOURCES OF FUNDRAISED INCOME

In 2020, Ireland's fundraising relied mainly on individual giving (77%), which increased in relation to the previous year (70%). For this analysis, individual giving encompasses appeals and campaigns, major donations, regular/committed giving and other general donations. Trust and Foundations represented 6% of the total giving, as did Legacies and Bequests, which decreased, proportionally, by half from the previous year. Corporate Giving was the second largest source of fundraising (11%) (Figure 15).

Conversely, the UK and the US have smaller proportions of giving coming from individuals and corporations, due to higher contributions from Trusts and Foundations, and Legacies and Bequests. Countries of a comparable population to Ireland, which has 164 trusts and foundations, have a considerably higher number of this type of entities (Benefacts, 2021). This, in part, explains the lower

proportion of giving from this source compared to the UK and the US (Figures 16 and 17). Nevertheless, these comparisons must be taken as a guidance only, as trusts and foundations in the UK include state-operated entities whereas Giving Ireland defines philanthropy as being non-state.