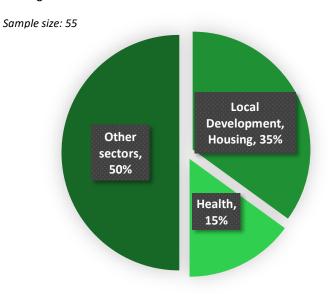

Figure 7. Distribution by sector of additional organisations receiving Public Funding in 2020

It is estimated that an additional one thousand organisations received Public Funding in 2020, which was concentrated mainly in the Local Development & Housing and Health subsectors (Figure 7).