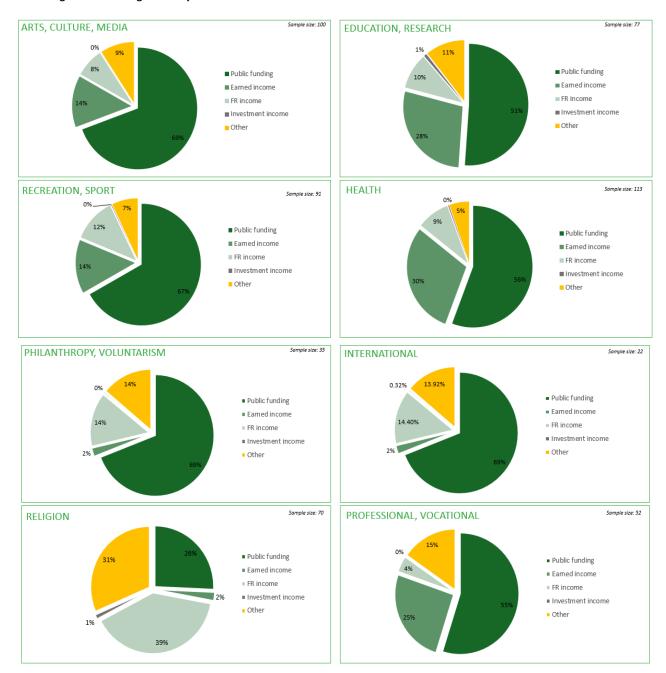

#### **FUNDING MODEL BY SUBSECTOR**

Public funding represents the main source of income in most subsectors, especially Advocacy, Law & Politics (91%); Local Development & Housing (81%); and Social Services (76%). Earned income was found to be the second largest source of funding, representing over a quarter of income in the Health, Education, Environment and Professional & Vocational subsectors. Fundraised income ranged from 7% to 14% of the total income in most of the sectors. Nevertheless, Religion (40%) and Philanthropy (23%), subsectors with traditionally ingrained cultures of giving, managed to maintain high levels of fundraised income.

Figure 12. Funding model by subsector. 2020.