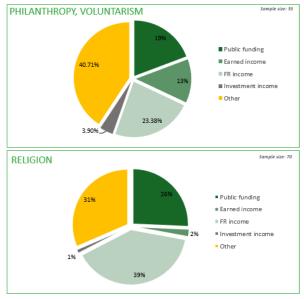

#### **FUNDING MODEL BY SUBSECTOR**

Public funding represents the main source of income in most subsectors, especially Advocacy, Law & Politics (91%); Local Development & Housing (81%); and Social Services (76%). Earned income was found to be the second largest source of funding, representing over a quarter of income in the Health, Education, Environment and Professional & Vocational subsectors. Fundraised income ranged from 7% to 14% of the total income in most of the sectors. Nevertheless, Religion (40%) and Philanthropy (23%), subsectors with traditionally ingrained cultures of giving, managed to maintain high levels of fundraised income.