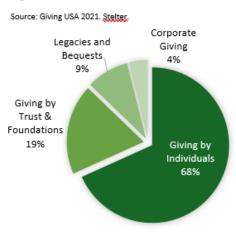

#### INTERNATIONAL COMPARISONS ON SOURCES OF FUNDRAISED INCOME

In 2020, Ireland's fundraising relied mainly on individual giving (77%), which increased in relation to the previous year (70%). For this analysis, individual giving encompasses appeals and campaigns, major donations, regular/committed giving and other general donations. Trust and Foundations represented 6% of the total giving, as did Legacies and Bequests, which decreased, proportionally, by half from the previous year. Corporate Giving was the second largest source of fundraising (11%) (Figure 15).

Conversely, the UK and the US have smaller proportions of giving coming from individuals and corporations, due to higher contributions from Trusts and Foundations, and Legacies and Bequests. Countries of a comparable population to Ireland, which has 164 trusts and foundations, have a considerably higher number of this type of entities (Benefacts, 2021). This, in part, explains the lower