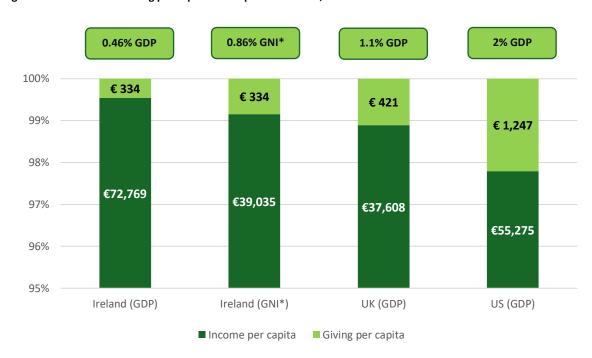

Ireland still fell behind the UK in giving per capita. The gap between the two, which had closed for the first time in 2019, reappeared in 2020 (Giving Ireland 2021). The US reported the highest giving per capita, observing an increase during the first year of the pandemic. Additionally, giving as a percentage of GDP was considerably lower in Ireland, whereas it increased slightly in the UK and was maintained at 2% in the US, as in previous years (Figure 18). Due to the nature of the Irish economy, which is characterized by a global diaspora and strong multinational corporate presence, GNI\* (Modified Gross National Income) is also used when comparing Ireland internationally, to capture a truer picture of the Irish economy (Economic Statistics Review 2017). When using GNI\*, the percentage of Giving (0.86%) falls closer the percent of GDP in the UK (1.1%), but still indicates a gap between Ireland's giving culture and that of the UK and US.

Figure 18. International Giving per capita and as percent of GDP, 2020

The €334 given per capita in Ireland is unevenly distributed between sectors. Religion received the most giving at €90 per capita, followed by Education, Research (€57) and Recreation and Sports (€50). Meanwhile, Professional & Vocational, Advocacy, Law & Politics and International development organisations received the least giving per capita.