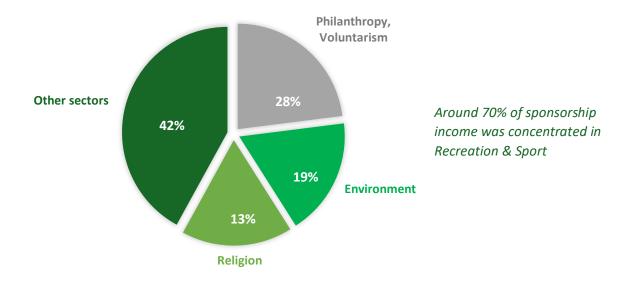

#### 11% of the total funding model came from other sources of income

Around 11% of the total income reported by the sector was classified as "other income". This category includes exceptional items and a small amount of sponsorships (0.3%). While many nonprofits do not report sponsorships as a source of income, it is a conventional source among organisations in Recreation & Sport. In 2020, the subsector brought in about €13 million from this source, representing 70% of the sector's total sponsorship income.

Most of the 'other' income category, however, is attributed to unknown sources. Figure 11 provides a proportional breakdown by subsector of 'other income', adjusted by subsector size. While most sectors reported a coherent amount of unknown income, Environment, Religion and Philanthropy reported proportionally significant amounts of 'other income'. This demonstrates the shortcomings in reporting practices and the continued gap in data sharing, as well as a need for standardized definitions to be adapted in the nonprofit sector.

Figure 11. Proportion of "other sources of income" by subsector