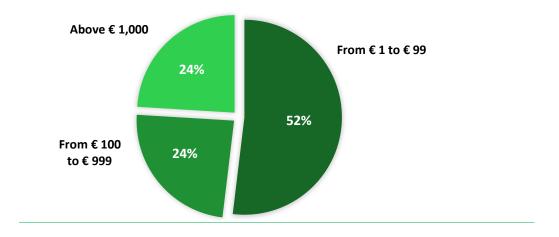

#### Only 16% of organisations sampled recorded investment income as a source of income in 2020

Investment income decreased in 2020. Although the subsample is too small to provide a segregated analysis, it does provide a figure on investment income trends overall. Investment income represented only 0.33% of the sector's funding model, down from 0.87% in 2019. The average investment income was €25,584, though half of organisations reported investment income below €100 (Figure 10). This is indicative of the composition of this income source, which, for most organisations, consisted of bank interest payments and other, similar low risk, low-reward methods of investment. Investment, overall, remained an underdeveloped method of income generation for the sector.

Figure 10. Distribution of investment income