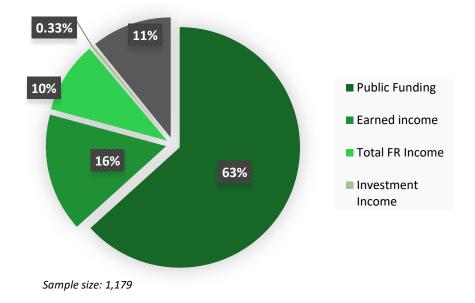

The sector experienced a significant decrease in earned and fundraised income, the second and third largest sources of funding. It is estimated that 71% of nonprofits transitioned to online delivery of services, 60% were forced to restructure services and 56% adjusted premises only 4 and a half months after the beginning of the pandemic (The Wheel 2020). This need for immediate adaptation placed significant strain on the sector, with substantial support required through government grants and subsidies. Sectors previously relying on earned and fundraised income were more heavily impacted

than those relying in statutory income. Figure 6 below presents the distribution of funding sources for the sector during 2020.

Figure 6. Funding model of the non-for-profit sector in 2020.

#### Public funding increased by 11%

Public funding has traditionally been the dominant funding source in the nonprofit sector in Ireland. In 2020, 63% of all funding was publicly sourced, an increase from 2019. It is important to note that almost 80% of State funding was directed to just 12% of organisations in the sector. Major recipients are large and medium sized organisations and are mainly found in the social services, health or housing and local development subsectors. As illustrated in Table 5, 45% of organisations witnessed an increase in public funding, while 29% experienced a decrease and 27% saw no change from 2019-2020.

#### Earned income decreased by 25%

Earned Income was severely affected by the pandemic's onset in 2020. Covid-19 restrictions compromised the ability of nonprofits to continue their normal activity, culminating in a 25% reduction in total earned income. This decrease is estimated to have cost the sector approximately €950 million. In 2019, earned income represented 24% of the total income, whereas in 2020 it accounted for just 16%. Despite this, the sector raised €2.83 billion in Earned Income.

#### Fundraised income decreased by 17%

A considerable amount of the income of nonprofit and charitable organisations is derived from fundraising. The effects of Covid-19 in the economy are reflected in the fundraising trends for 2020. We estimate that nonprofits have experienced a loss of €343 million in fundraising income during the year. In 2020, the sector experienced a decrease in fundraised income for the first time after years of continuous growth since the 2008 economic recession, which had a significant impact on fundraising, decreasing it by 13% (table 7). The repercussion of the crisis derived from the Covid-19 pandemic was even greater; fundraised income decreased by 17%. However, it is important to note the resilience of the sector going forward and its ability to recover after the 2008 crisis. Further analysis of the performance in 2021 and 2022 will allow understanding of the sector's recovery.

#### Only 16% of organisations sampled recorded investment income as a source of income in 2020

Investment income decreased in 2020. Although the subsample is too small to provide a segregated analysis, it does provide a figure on investment income trends overall. Investment income represented only 0.33% of the sector's funding model, down from 0.87% in 2019. The average investment income was €25,584, though half of organisations reported investment income below €100 (Figure 10). This is indicative of the composition of this income source, which, for most organisations, consisted of bank interest payments and other, similar low risk, low-reward methods of investment. Investment, overall, remained an underdeveloped method of income generation for the sector.

#### 11% of the total funding model came from other sources of income

Around 11% of the total income reported by the sector was classified as "other income". This category includes exceptional items and a small amount of sponsorships (0.3%). While many nonprofits do not report sponsorships as a source of income, it is a conventional source among organisations in Recreation & Sport. In 2020, the subsector brought in about €13 million from this source, representing 70% of the sector's total sponsorship income.