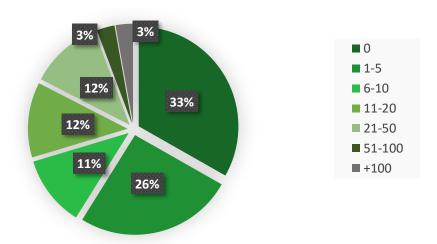

The sector continued to be dominated by small organisations. In 2020, 70% of nonprofit entities employed 10 or fewer staff and just 6% of organisations exceeded 50 employees. Reflecting the importance of volunteers, a third of organisations had no employed personnel. Additionally, 26% of organisations did not report on staff numbers, indicating that proportions of organisations with no staff may be even higher (Figure 2).

Figure 2. Distribution of organisations by staff number in 2020.

Sample size: 5,6132. Source: Benefacts

<sup>2</sup> Organisations that did not provide information on staffing were excluded from the analysis.