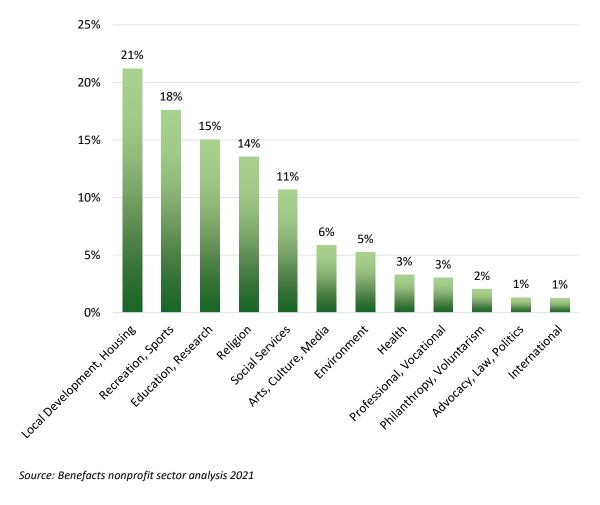

shared their financial statements in the Charities Regulator decreased during this period from 9,066 in 2019 to 7,542 in 2020.

This report divides the nonprofit sector into twelve subsectors, according to the Johns Hopkins International Classification of Nonprofit Organisations, previously adopted by Benefacts (Salamon & Anheier 1996). The largest subsector is Local Development & Housing, which represents 21% of the nonprofit population in Ireland. Recreation & Sport, Education & Research; Social Services and Religion each also represent a significant portion of the sector. Figure 1, below, presents the distribution of organisations within subsectors.

Figure 1. Proportion of organisations by subsector in 2020

Source: Benefacts nonprofit sector analysis 2021