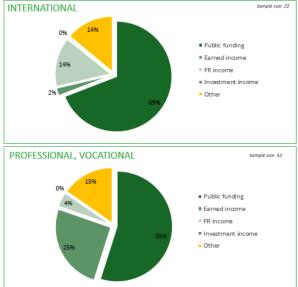

#### **FUNDING MODEL BY SUBSECTOR**

Public funding represents the main source of income in most subsectors, especially Advocacy, Law & Politics (91%); Local Development & Housing (81%); and Social Services (76%). Earned income was found to be the second largest source of funding, representing over a quarter of income in the Health, Education, Environment and Professional & Vocational subsectors. Fundraised income ranged from 7% to 14% of the total income in most of the sectors. Nevertheless, Religion (40%) and Philanthropy (23%), subsectors with traditionally ingrained cultures of giving, managed to maintain high levels of fundraised income.