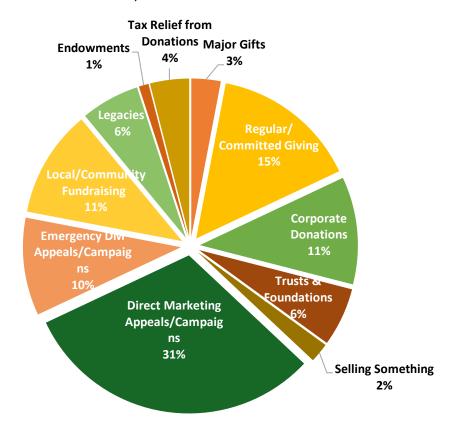

In 2020, the majority of fundraised income was derived from individual donations. Such donations include regular/committed giving, online donations to campaigns, legacies/bequests and major donations. Many organisations do not provide details of the source of donations or present their fundraised income in aggregate, inhibiting its analysis. As a result, this report draws on the non-representative sample provided in the Irish Giving Index<sup>4</sup> to provide a breakdown of fundraised income by source.

According to the findings of the Irish Giving Index 2020 Annual Landscape Report, 41% of fundraised income came from Direct Marketing Appeals and Campaigns. This source of income increased

<sup>4</sup> The Irish Giving Index is a quarterly subscriber report published by 2into3, which tracks fundraised income as self-reported by participating organisations.

significantly in comparison to 2019 due to the rise of Emergency Direct Marketing Appeals and Campaigns. The remainder of income was mainly concentrated in Regular/Committed Giving (15%), Local/Community Fundraising (11%), Corporate Donations (11%) and Legacies (6%). Other sources include Selling Something, Major Gifts, Tax Relief from Donations. Income from Trusts and Foundations, at 6% of the mix, doubled proportionally from 2019 but remains relatively low. This may be indicative of Ireland's maturing philanthropic infrastructure, which, while falling short of that of other, comparable economies, continues to develop.

Figure 9. Sources of Fundraised Income, 2020